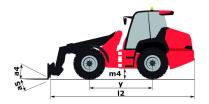

## MLA 3-35 H

| Capacities                                                       |     | Metric                                          | Imperial                                        |
|------------------------------------------------------------------|-----|-------------------------------------------------|-------------------------------------------------|
| Static tipping load with bucket (straight)                       |     | 1670 kg                                         | 3682 lbs                                        |
| Static tipping load with bucket (full turn)                      |     | 1280 kg                                         | 2822 lbs                                        |
| Static tipping load with forks (straight)                        |     | 1169 kg                                         | 2577 lbs                                        |
| Static tipping load with forks (full turn)                       |     | 909 kg                                          | 2004 lbs                                        |
| Max. height of bucket pivot point                                | h35 | 2.86 m                                          | 9 ft 5 in                                       |
| Max. lifting height (below forks)                                | h3  | 2.65 m                                          | 8 ft 8 in                                       |
| Breakout force with bucket                                       |     | 2540 daN                                        | 2540 daN                                        |
| Weight and dimensions                                            |     |                                                 |                                                 |
| Unladen weight (with forks) with 2-post canopy                   |     | 2472 kg                                         | 5450 lbs                                        |
| Unladen weight (with forks) with 4-post canopy                   |     | 2520 kg                                         | 5556 lbs                                        |
| Unladen weight (with forks)                                      |     | 2649 kg                                         | 5840 lbs                                        |
| Ground clearance center                                          | m4  | 0.24 m                                          | 9 in                                            |
| Overall length to carriage (with hitch hook)                     | l11 | 3.35 m                                          | 11 ft                                           |
| Overall length to carriage (without hitch hook)                  | l3  | 3.35 m                                          | 11 ft                                           |
| Wheelbase                                                        | у   | 1.63 mm                                         | 0.064 in                                        |
| Overall width of 2 posts canopy                                  | b21 | 1.01 m                                          | 3 ft 4 in                                       |
| Overall width of 4 posts canopy                                  | b22 | 1.02 m                                          | 3 ft 4 in                                       |
| Overall cab width                                                | b4  | 1.02 m                                          | 3 ft 4 in                                       |
| Overall width (over tyres)                                       | b1  | 1.32 m                                          | 4 ft 4 in                                       |
| Overall height with FOPS removed and ROPS folded                 | h36 | 1.78 m                                          | 5 ft 10 in                                      |
| Overall height with 2 posts canopy                               | h37 | 2.48 m                                          | 8 ft 2 in                                       |
| Overall height with 4 posts canopy                               | h38 | 2.36 m                                          | 7 ft 5 in                                       |
|                                                                  | h17 | 2.26 m                                          | 7 ft 5 in                                       |
| Overall height with cab                                          | a4  | 39.7 °                                          | 39.7 °                                          |
| Tilt-up angle                                                    |     | 43 °                                            | 43°                                             |
| Tilt-down angle                                                  | a5  |                                                 |                                                 |
| External turning radius (over tyres)                             | Wa1 | 2.63 m<br>45 °                                  | 8 ft 8 in<br>45 °                               |
| Articulation angle                                               |     |                                                 |                                                 |
| Standard tyres                                                   |     | Mitas - 31x15 5 15 SK 02                        | Mitas - 31x15 5 15 SK 02                        |
| Engine                                                           |     | Vanasar                                         | Vergreen                                        |
| Engine brand                                                     |     | Yanmar                                          | Yanmar                                          |
| Environmental norm                                               |     | Stage 3A                                        | Stage 3A                                        |
| Engine model                                                     |     | 3TNV88                                          | 3TNV88                                          |
| Number of cylinders / Capacity of cylinders                      |     | 3 - 1600 cm³                                    | 3 - 97.64 in <sup>3</sup>                       |
| I.C. Engine power rating / Power (kW)                            |     | 35 Hp / 26 kW                                   | 35 Hp / 26 kW                                   |
| Max. torque / Engine rotation                                    |     | 102.7 Nm / 1680 tr/min                          | 102.7 Nm / 1680 tr/min                          |
| Engine cooling system                                            |     | 2 radiators water hydraulic oil                 | 2 radiators water hydraulic oil                 |
| Transmission                                                     |     |                                                 |                                                 |
| Transmission type                                                |     | Hydrostatic                                     | Hydrostatic                                     |
| Max. travel speed (may vary according to applicable regulations) |     | 19 km/h                                         | 11.8 mph                                        |
| Differential lock                                                |     | Limited slip differential on front & rear axles | Limited slip differential on front & rear axles |
| Parking brake                                                    |     | Manual                                          | Manual                                          |
| Hydraulics                                                       |     |                                                 |                                                 |
| Hydraulic pump type                                              |     | Gear Pump                                       | Gear Pump                                       |
| Hydraulic flow - Pressure                                        |     | 45 l/min / 207 Bar                              | 45 l/min / 14 PSI                               |
| Drive hydraulic system pressure                                  |     | 345 Bar                                         | 24 PSI                                          |
| Tank capacities                                                  |     |                                                 |                                                 |
| Hydraulic oil                                                    |     | 261                                             | 5.72 gal                                        |
| Fuel tank                                                        |     | 57 I                                            | 12.54 gal                                       |
| Noise and vibration                                              |     |                                                 |                                                 |
| Vibration to whole hand/arm                                      |     | 2.5 m/s <sup>2</sup>                            | 2.5 m/s <sup>2</sup>                            |
| Miscellaneous                                                    |     |                                                 |                                                 |
| Safety cabin homologation                                        |     | Cab ROPS - FOPS Level 1                         | Cab ROPS - FOPS Level 1                         |

## Dimensional drawing

Siège Social 430 rue de l'Aubinière - 44150 Ancenis Cedex - France Tel: +33(0)2 40 09 10 11 - Fax: +33 (0)2 40 09 10 97 www.manitou.com

This brochure describes versions and configuration options for Manitou products which may be fitted with different equipment. The equipment described in this brochure may be standard, optional or not available depending on version. Manitou reserves the right to change the specifications shown and described at any time and without prior warning. The manufacturer is not liable for the specifications given. For more information, contact your Manitou dealer. Non-contractual document. Product descriptions may differ from actual products. List of specifications is not comprehensive. The logos and visual identity of the company are the property of Manitou and may not be used without authorisation. All rights reserved. The photos and diagrams contained in thisbrochure are provided for information only.