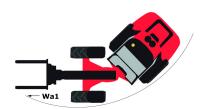

## MLA 3-35 H

| Capacities                                                       |     | Metric                                          | Imperial                                        |
|------------------------------------------------------------------|-----|-------------------------------------------------|-------------------------------------------------|
| Static tipping load with bucket (straight)                       |     | 1670 kg                                         | 3682 lbs                                        |
| Static tipping load with bucket (full turn)                      |     | 1280 kg                                         | 2822 lbs                                        |
| Static tipping load with forks (straight)                        |     | 1169 kg                                         | 2577 lbs                                        |
| Static tipping load with forks (full turn)                       |     | 909 kg                                          | 2004 lbs                                        |
| Max. height of bucket pivot point                                | h35 | 2.86 m                                          | 9 ft 5 in                                       |
| Max. lifting height (below forks)                                | h3  | 2.65 m                                          | 8 ft 8 in                                       |
| Breakout force with bucket                                       |     | 2540 daN                                        | 2540 daN                                        |
| Weight and dimensions                                            |     |                                                 |                                                 |
| Unladen weight (with forks) with 2-post canopy                   |     | 2472 kg                                         | 5450 lbs                                        |
| Unladen weight (with forks) with 4-post canopy                   |     | 2520 kg                                         | 5556 lbs                                        |
| Unladen weight (with forks)                                      |     | 2649 kg                                         | 5840 lbs                                        |
| Ground clearance center                                          | m4  | 0.24 m                                          | 9 in                                            |
| Overall length to carriage (with hitch hook)                     | l11 | 3.35 m                                          | 11 ft                                           |
| Overall length to carriage (without hitch hook)                  | l3  | 3.35 m                                          | 11 ft                                           |
| Wheelbase                                                        | у   | 1.63 mm                                         | 0.064 in                                        |
| Overall width of 2 posts canopy                                  | b21 | 1.01 m                                          | 3 ft 4 in                                       |
| Overall width of 4 posts canopy                                  | b22 | 1.02 m                                          | 3 ft 4 in                                       |
| Overall cab width                                                | b4  | 1.02 m                                          | 3 ft 4 in                                       |
| Overall width (over tyres)                                       | b1  | 1.32 m                                          | 4 ft 4 in                                       |
| Overall height with FOPS removed and ROPS folded                 | h36 | 1.78 m                                          | 5 ft 10 in                                      |
| Overall height with 2 posts canopy                               | h37 | 2.48 m                                          | 8 ft 2 in                                       |
| Overall height with 4 posts canopy                               | h38 | 2.36 m                                          | 7 ft 5 in                                       |
|                                                                  | h17 | 2.26 m                                          | 7 ft 5 in                                       |
| Overall height with cab                                          | a4  | 39.7 °                                          | 39.7 °                                          |
| Tilt-up angle                                                    |     | 43 °                                            | 43°                                             |
| Tilt-down angle                                                  | a5  |                                                 |                                                 |
| External turning radius (over tyres)                             | Wa1 | 2.63 m<br>45 °                                  | 8 ft 8 in<br>45 °                               |
| Articulation angle                                               |     |                                                 |                                                 |
| Standard tyres                                                   |     | Mitas - 31x15 5 15 SK 02                        | Mitas - 31x15 5 15 SK 02                        |
| Engine                                                           |     | Vanasar                                         | Vergreen                                        |
| Engine brand                                                     |     | Yanmar                                          | Yanmar                                          |
| Environmental norm                                               |     | Stage 3A                                        | Stage 3A                                        |
| Engine model                                                     |     | 3TNV88                                          | 3TNV88                                          |
| Number of cylinders / Capacity of cylinders                      |     | 3 - 1600 cm³                                    | 3 - 97.64 in <sup>3</sup>                       |
| I.C. Engine power rating / Power (kW)                            |     | 35 Hp / 26 kW                                   | 35 Hp / 26 kW                                   |
| Max. torque / Engine rotation                                    |     | 102.7 Nm / 1680 tr/min                          | 102.7 Nm / 1680 tr/min                          |
| Engine cooling system                                            |     | 2 radiators water hydraulic oil                 | 2 radiators water hydraulic oil                 |
| Transmission                                                     |     |                                                 |                                                 |
| Transmission type                                                |     | Hydrostatic                                     | Hydrostatic                                     |
| Max. travel speed (may vary according to applicable regulations) |     | 19 km/h                                         | 11.8 mph                                        |
| Differential lock                                                |     | Limited slip differential on front & rear axles | Limited slip differential on front & rear axles |
| Parking brake                                                    |     | Manual                                          | Manual                                          |
| Hydraulics                                                       |     |                                                 |                                                 |
| Hydraulic pump type                                              |     | Gear Pump                                       | Gear Pump                                       |
| Hydraulic flow - Pressure                                        |     | 45 l/min / 207 Bar                              | 45 l/min / 14 PSI                               |
| Drive hydraulic system pressure                                  |     | 345 Bar                                         | 24 PSI                                          |
| Tank capacities                                                  |     |                                                 |                                                 |
| Hydraulic oil                                                    |     | 261                                             | 5.72 gal                                        |
| Fuel tank                                                        |     | 57 I                                            | 12.54 gal                                       |
| Noise and vibration                                              |     |                                                 |                                                 |
| Vibration to whole hand/arm                                      |     | 2.5 m/s <sup>2</sup>                            | 2.5 m/s <sup>2</sup>                            |
| Miscellaneous                                                    |     |                                                 |                                                 |
| Safety cabin homologation                                        |     | Cab ROPS - FOPS Level 1                         | Cab ROPS - FOPS Level 1                         |

## Dimensional drawing

Siège Social 430 rue de l'Aubinière - 44150 Ancenis Cedex - France Tel: +33(0)2 40 09 10 11 - Fax: +33 (0)2 40 09 10 97 www.manitou.com

This brochure describes versions and configuration options for Manitou products which may be fitted with different equipment. The equipment described in this brochure may be standard, optional or not available depending on version. Manitou reserves the right to change the specifications shown and described at any time and without prior warning. The manufacturer is not liable for the specifications given. For more information, contact your Manitou dealer. Non-contractual document. Product descriptions may differ from actual products. List of specifications is not comprehensive. The logos and visual identity of the company are the property of Manitou and may not be used without authorisation. All rights reserved. The photos and diagrams contained in thisbrochure are provided for information only.