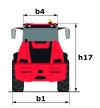

## MLA 3-35 H

| Capacities                                                       |     | Metric                                          | Imperial                                        |
|------------------------------------------------------------------|-----|-------------------------------------------------|-------------------------------------------------|
| Static tipping load with bucket (straight)                       |     | 1670 kg                                         | 3682 lbs                                        |
| Static tipping load with bucket (full turn)                      |     | 1280 kg                                         | 2822 lbs                                        |
| Static tipping load with forks (straight)                        |     | 1169 kg                                         | 2577 lbs                                        |
| Static tipping load with forks (full turn)                       |     | 909 kg                                          | 2004 lbs                                        |
| Max. height of bucket pivot point                                | h35 | 2.86 m                                          | 9 ft 5 in                                       |
| Max. lifting height (below forks)                                | h3  | 2.65 m                                          | 8 ft 8 in                                       |
| Breakout force with bucket                                       |     | 2540 daN                                        | 2540 daN                                        |
| Weight and dimensions                                            |     |                                                 |                                                 |
| Unladen weight (with forks) with 2-post canopy                   |     | 2472 kg                                         | 5450 lbs                                        |
| Unladen weight (with forks) with 4-post canopy                   |     | 2520 kg                                         | 5556 lbs                                        |
| Unladen weight (with forks)                                      |     | 2649 kg                                         | 5840 lbs                                        |
| Ground clearance center                                          | m4  | 0.24 m                                          | 9 in                                            |
| Overall length to carriage (with hitch hook)                     | l11 | 3.35 m                                          | 11 ft                                           |
| Overall length to carriage (without hitch hook)                  | l3  | 3.35 m                                          | 11 ft                                           |
| Wheelbase                                                        | у   | 1.63 mm                                         | 0.064 in                                        |
| Overall width of 2 posts canopy                                  | b21 | 1.01 m                                          | 3 ft 4 in                                       |
| Overall width of 4 posts canopy                                  | b22 | 1.02 m                                          | 3 ft 4 in                                       |
| Overall cab width                                                | b4  | 1.02 m                                          | 3 ft 4 in                                       |
| Overall width (over tyres)                                       | b1  | 1.32 m                                          | 4 ft 4 in                                       |
| Overall height with FOPS removed and ROPS folded                 | h36 | 1.78 m                                          | 5 ft 10 in                                      |
| Overall height with 2 posts canopy                               | h37 | 2.48 m                                          | 8 ft 2 in                                       |
| Overall height with 4 posts canopy                               | h38 | 2.36 m                                          | 7 ft 5 in                                       |
|                                                                  | h17 | 2.26 m                                          | 7 ft 5 in                                       |
| Overall height with cab                                          | a4  | 39.7 °                                          | 39.7 °                                          |
| Tilt-up angle                                                    |     | 43 °                                            | 43°                                             |
| Tilt-down angle                                                  | a5  |                                                 |                                                 |
| External turning radius (over tyres)                             | Wa1 | 2.63 m<br>45 °                                  | 8 ft 8 in<br>45 °                               |
| Articulation angle                                               |     |                                                 |                                                 |
| Standard tyres                                                   |     | Mitas - 31x15 5 15 SK 02                        | Mitas - 31x15 5 15 SK 02                        |
| Engine                                                           |     | Vanasar                                         | Vergreen                                        |
| Engine brand                                                     |     | Yanmar                                          | Yanmar                                          |
| Environmental norm                                               |     | Stage 3A                                        | Stage 3A                                        |
| Engine model                                                     |     | 3TNV88                                          | 3TNV88                                          |
| Number of cylinders / Capacity of cylinders                      |     | 3 - 1600 cm³                                    | 3 - 97.64 in <sup>3</sup>                       |
| I.C. Engine power rating / Power (kW)                            |     | 35 Hp / 26 kW                                   | 35 Hp / 26 kW                                   |
| Max. torque / Engine rotation                                    |     | 102.7 Nm / 1680 tr/min                          | 102.7 Nm / 1680 tr/min                          |
| Engine cooling system                                            |     | 2 radiators water hydraulic oil                 | 2 radiators water hydraulic oil                 |
| Transmission                                                     |     |                                                 |                                                 |
| Transmission type                                                |     | Hydrostatic                                     | Hydrostatic                                     |
| Max. travel speed (may vary according to applicable regulations) |     | 19 km/h                                         | 11.8 mph                                        |
| Differential lock                                                |     | Limited slip differential on front & rear axles | Limited slip differential on front & rear axles |
| Parking brake                                                    |     | Manual                                          | Manual                                          |
| Hydraulics                                                       |     |                                                 |                                                 |
| Hydraulic pump type                                              |     | Gear Pump                                       | Gear Pump                                       |
| Hydraulic flow - Pressure                                        |     | 45 l/min / 207 Bar                              | 45 l/min / 14 PSI                               |
| Drive hydraulic system pressure                                  |     | 345 Bar                                         | 24 PSI                                          |
| Tank capacities                                                  |     |                                                 |                                                 |
| Hydraulic oil                                                    |     | 261                                             | 5.72 gal                                        |
| Fuel tank                                                        |     | 57 I                                            | 12.54 gal                                       |
| Noise and vibration                                              |     |                                                 |                                                 |
| Vibration to whole hand/arm                                      |     | 2.5 m/s <sup>2</sup>                            | 2.5 m/s <sup>2</sup>                            |
| Miscellaneous                                                    |     |                                                 |                                                 |
| Safety cabin homologation                                        |     | Cab ROPS - FOPS Level 1                         | Cab ROPS - FOPS Level 1                         |

## Dimensional drawing

Siège Social 430 rue de l'Aubinière - 44150 Ancenis Cedex - France Tel: +33(0)2 40 09 10 11 - Fax: +33 (0)2 40 09 10 97 www.manitou.com

This brochure describes versions and configuration options for Manitou products which may be fitted with different equipment. The equipment described in this brochure may be standard, optional or not available depending on version. Manitou reserves the right to change the specifications shown and described at any time and without prior warning. The manufacturer is not liable for the specifications given. For more information, contact your Manitou dealer. Non-contractual document. Product descriptions may differ from actual products. List of specifications is not comprehensive. The logos and visual identity of the company are the property of Manitou and may not be used without authorisation. All rights reserved. The photos and diagrams contained in thisbrochure are provided for information only.