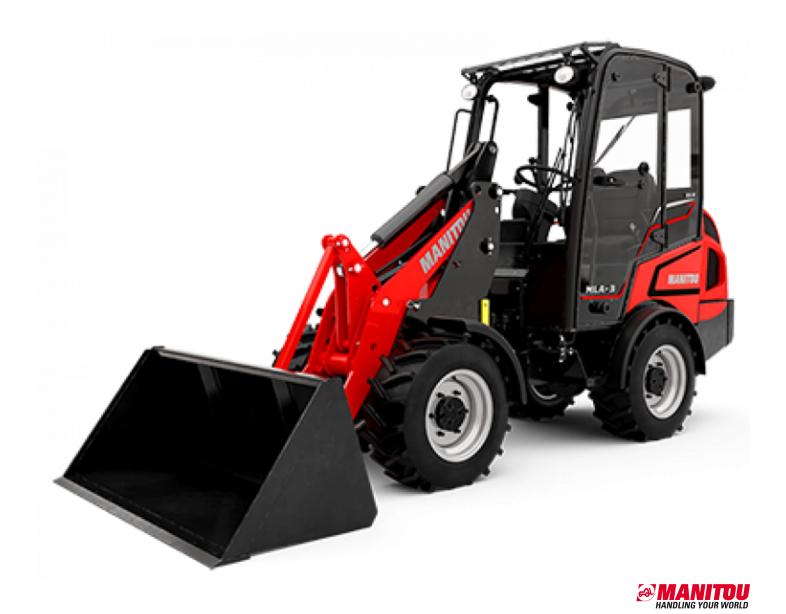

Technical sheet:

## MLA 3-35 H



| Capacities                                                       |     | Metric                                          | Imperial                                        |
|------------------------------------------------------------------|-----|-------------------------------------------------|-------------------------------------------------|
| Static tipping load with bucket (straight)                       |     | 1670 kg                                         | 3682 lbs                                        |
| Static tipping load with bucket (full turn)                      |     | 1280 kg                                         | 2822 lbs                                        |
| Static tipping load with forks (straight)                        |     | 1169 kg